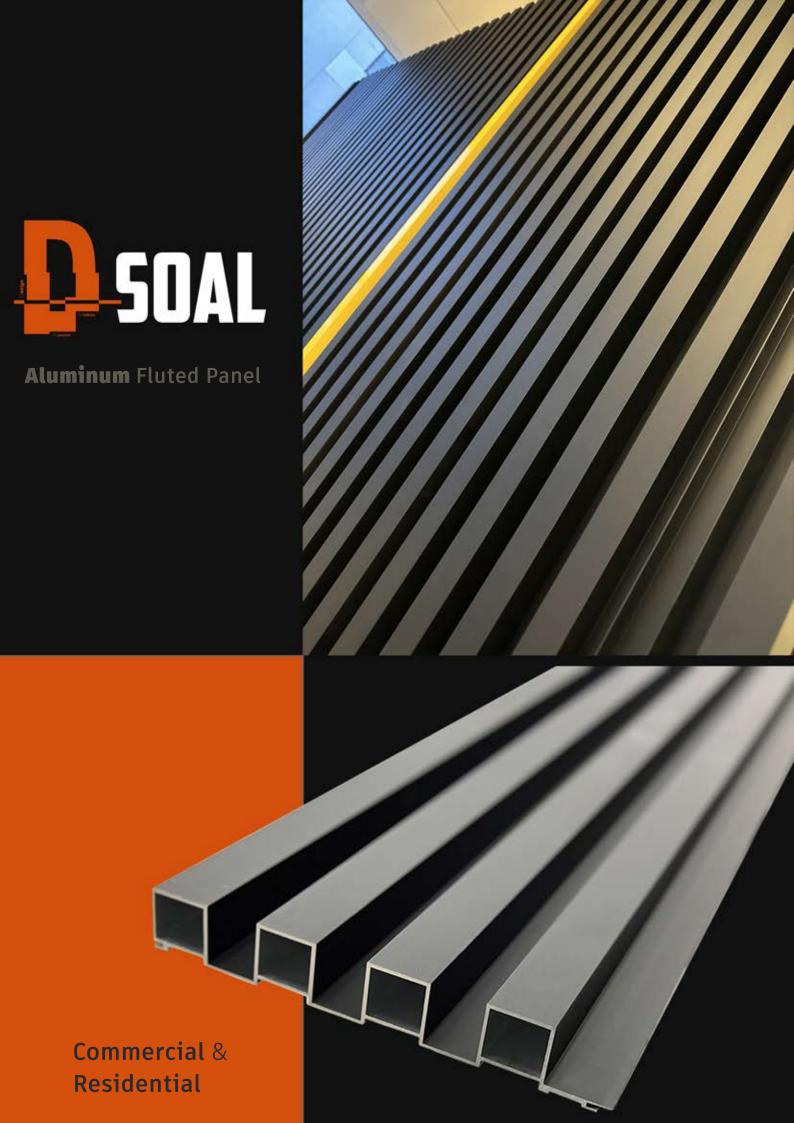

## SOAL

At the intersection of aesthetics and utility, Dsoal masterfully engineers vertical aluminum facade cladding tailored for external and commercial applications.

Available in a comprehensive palette of standard colors and designed with modularity at its core, Dsoal's architectural solutions infuse an element of sophistication. With an emphasis on accentuated features, these solutions merge additional details with such finesse that they enhance the overall facade.

Available in a comprehensive palette of standard colors and designed with modularity at its core, Dsoal's architectural solutions infuse an element of sophistication.

With an emphasis on accentuated features, these solutions merge additional details with such finesse that they enhance the overall facade.