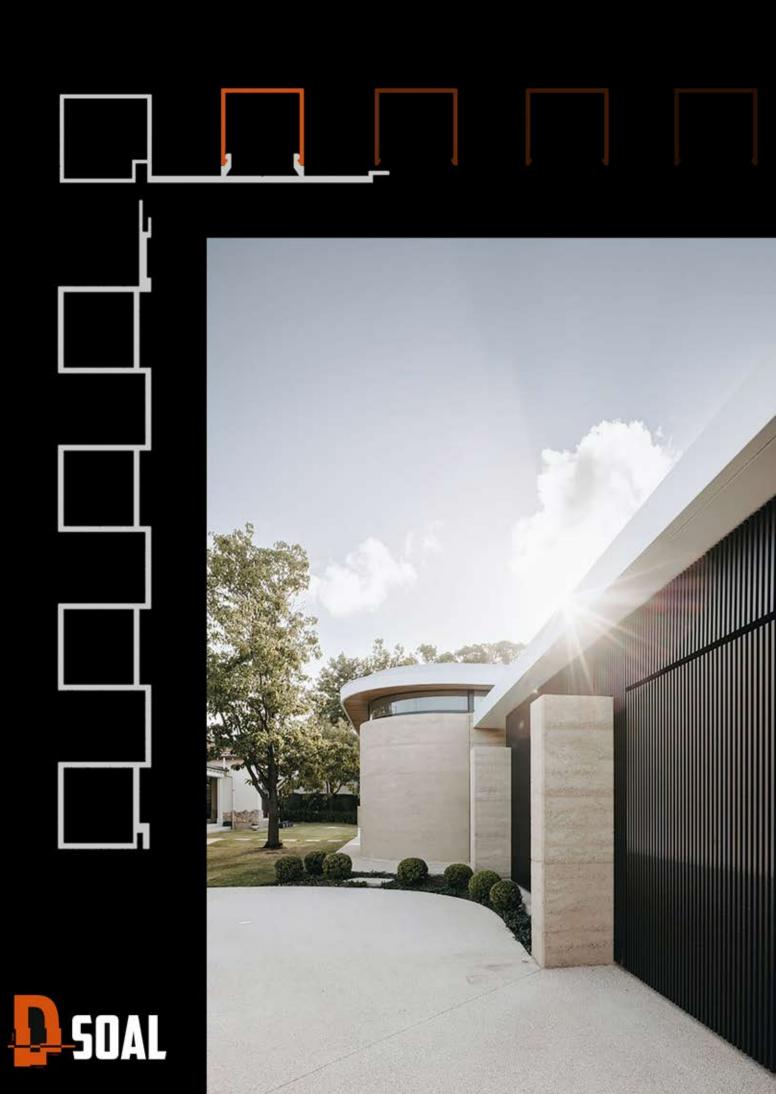

Adaptable Cap System: The innovative Cap System empowers you to easily alter the combination of cap shapes and colors, enabling customization that aligns perfectly with your design vision.

Versatile Application: Whether it's in commercial spaces like hotels and shopping malls or residential areas, Dsoal Panels seamlessly integrate as decorative features, enhancing the ambiance and elevating the overall look and feel.

Cost-Efficiency: Dsoal Panels provide a cost-effective solution for achieving a high-end, customized appearance. They allow you to transform interiors and exteriors without breaking the bank.

Aesthetic Excellence: Dsoal Panels are crafted with an eye for detail, ensuring a stunning visual appeal. Their unique fluted design adds a touch of elegance and sophistication to any space.

Wide Cap

Light Chanal

Blade Cap

Standard Cap

Extended Cap