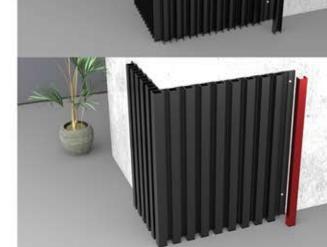

## SOAL

At the intersection of aesthetics and utility, Dsoal masterfully engineers vertical aluminum facade cladding tailored for external and commercial applications.

Available in a comprehensive palette of standard colors and designed with modularity at its core, Dsoal's architectural solutions infuse an element of sophistication. With an emphasis on accentuated features, these solutions merge additional details with such finesse that they enhance the overall facade.

Available in a comprehensive palette of standard colors and designed with modularity at its core, Dsoal's architectural solutions infuse an element of sophistication.

With an emphasis on accentuated features, these solutions merge additional details with such finesse that they enhance the overall facade.