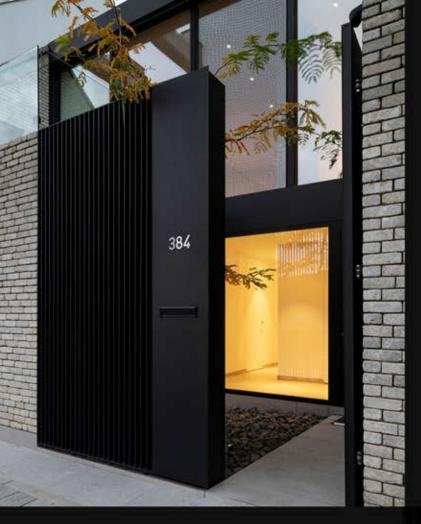

Adaptable Cap System: The innovative Cap System empowers you to easily alter the combination of cap shapes and colors, enabling customization that aligns perfectly with your design vision.

Versatile Application: Whether it's in commercial spaces like hotels and shopping malls or residential areas, Dsoal Panels seamlessly integrate as decorative features, enhancing the ambiance and elevating the overall look and feel.