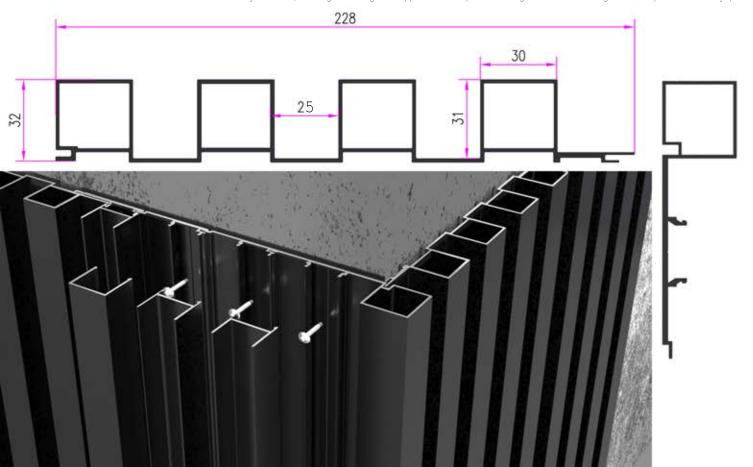

## SOAL

At the intersection of aesthetics and utility, Dsoal masterfully engineers vertical aluminum facade cladding tailored for external and commercial applications.

Available in a comprehensive palette of standard colors and designed with modularity at its core, Dsoal's architectural solutions infuse an element of sophistication. With an emphasis on accentuated features, these solutions merge additional details with such finesse that they enhance the overall facade.

Available in a comprehensive palette of standard colors and designed with modularity at its core, Dsoal's architectural solutions infuse an element of sophistication.

With an emphasis on accentuated features, these solutions merge additional details with such finesse that they enhance the overall facade.